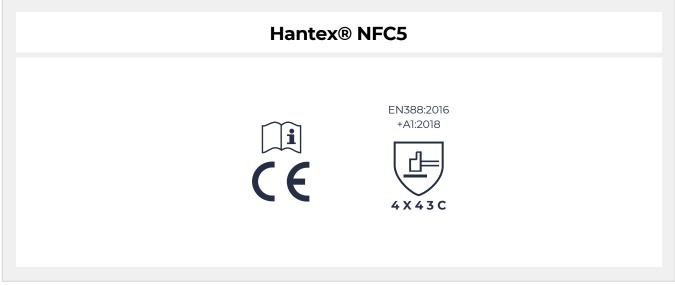

Are in conformity with the applicable health and safety requirements of Annex II of the PPE Regulation (EU) 2016/425 as a Category II product.

When examined, the product met the European harmonised standard(s): EN ISO 21420:2020, EN388:2016+A1:2018 and is identical to the PPE which is subject to the EU Type Examination under certificate number: 2777/21647-01/E00-00 Issue 1